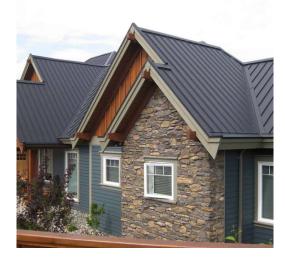

## *16" STANDING SEAM PANEL*

- 16" coverage standard for 26 ga.
- 12", 16" & 18" coverage standard for 24 ga.
- 1" snaplock rib
- Minimum slope 3:12
- Requires solid decking
- 19 WXL stock colors, plus galvalume, 26 ga.
- 5 PVDF stock colors, 26 ga.
- 32 PVDF stock colors, plus galvalume, 24 ga.
- UL Class A Fire rating
- UL Class IV Impact rating

Standing Seam is an economical snap-together panel with a 1" standing seam for use over a solid deck. Panels are installed by using a pancake fastener in the panel's fastener flange. Available in 26 ga. and 24 ga. Minimum recommended slope is 3:12. Pan striations required for all 26 ga. panels.