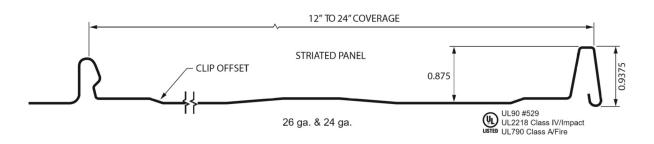

## *16" STANDING SEAM PANEL*

- 16" coverage standard for 26 ga.
- 12", 16" & 18" coverage standard for 24 ga.
- 1" snaplock rib
- Minimum slope 3:12
- Requires solid decking
- 19 WXL stock colors, plus galvalume, 26 ga.
- 5 PVDF stock colors, 26 ga.
- 32 PVDF stock colors, plus galvalume, 24 ga.
- UL Class A Fire rating
- UL Class IV Impact rating

Standing Seam is an economical snap-together panel with a 1" standing seam for use over a solid deck. Panels are installed by using a pancake fastener in the panel's fastener flange. Available in 26 ga. and 24 ga. Minimum recommended slope is 3:12. Pan striations required for all 26 ga. panels.