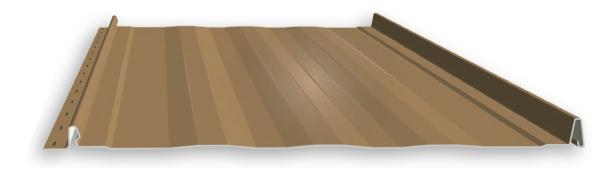

## *16" STANDING SEAM PANEL*

- 16" coverage standard for 26 ga.
- 12", 16" & 18" coverage standard for 24 ga.
- 1" snaplock rib
- Minimum slope 3:12
- Requires solid decking
- 19 WXL stock colors, plus galvalume, 26 ga.
- 5 PVDF stock colors, 26 ga.
- 32 PVDF stock colors, plus galvalume, 24 ga.
- UL Class A Fire rating
- UL Class IV Impact rating

Standing Seam is an economical snap-together panel with a 1" standing seam for use over a solid deck. Panels are installed by using a pancake fastener in the panel's fastener flange. Available in 26 ga. and 24 ga. Minimum recommended slope is 3:12. Pan striations required for all 26 ga. panels.